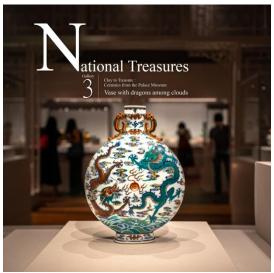

#### Hong Kong Palace Museum

- New museum dedicated to Chinese art and culture
- Collaborative project with the Palace Museum
- 7,800sqm exhibition space
- Seven thematic exhibitions with >900 pieces on display

## Hong Kong Palace Museum