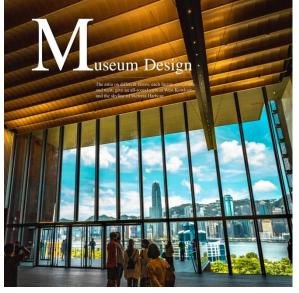

#### M+

- Asia's first global museum of modern and contemporary visual culture
- 17,000sqm exhibition space spanning across 33 galleries and other display spaces
- Monumental architecture with a 65m-tall dynamic LED system

#### **M**+

Four permanent collections that form the backbone of the institution