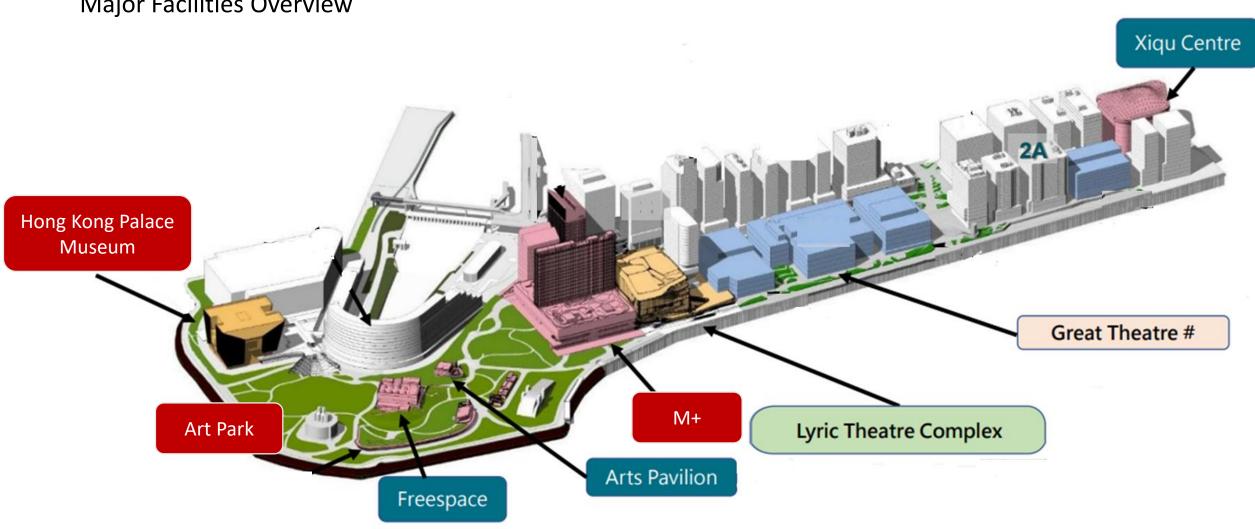

#### West Kowloon Cultural District

Major Facilities Overview

#### M+

- Asia's first global museum of modern and contemporary visual culture
- 17,000sqm exhibition space spanning across 33 galleries and other display spaces
- Monumental architecture with a 65m-tall dynamic LED system

#### **M**+

Four permanent collections that form the backbone of the institution

#### Hong Kong Palace Museum

- New museum dedicated to Chinese art and culture
- Collaborative project with the Palace Museum
- 7,800sqm exhibition space
- Seven thematic exhibitions with >900 pieces on display

## Hong Kong Palace Museum

#### West Kowloon Promenade / Art Park

• Waterfront promenade with open green spaces and harbour-side cafes, shops and restaurants