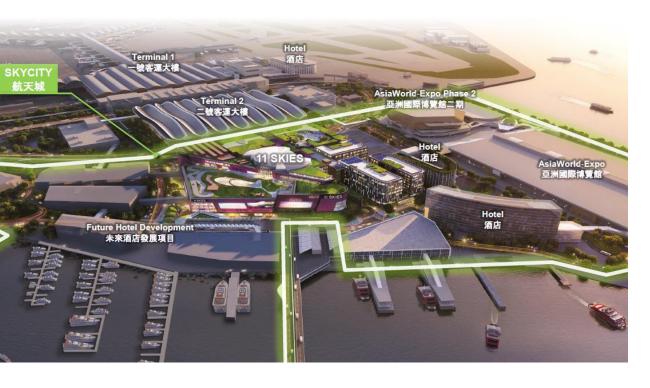

### **LEGOLAND Discovery Centre**

- Fully indoor playground with 10 LEGO-themed play areas
- 1.5M bricks in Miniland featuring iconic HK landmarks and street views

香港樂高探索中心

KII MUSEA尖沙咀

- Hong Kong's largest hub for Retail, Dining and Entertainment
- Located right next to Hong Kong International Airport and Hong Kong-Zhuhai-Macao Bridge, connecting the Greater Bay Area (GBA) within "one-hour living circle"
- Scheduled to open in phases from 2022 2025
- First KidZania in GBA
- **Skytrack**, the world's largest indoor and outdoor karting track