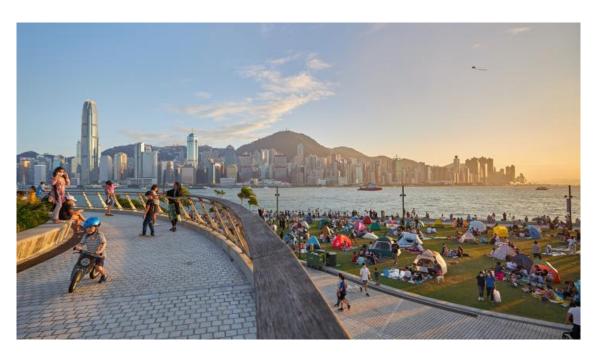

#### West Kowloon Promenade / Art Park

• Waterfront promenade with open green spaces and harbour-side cafes, shops and restaurants