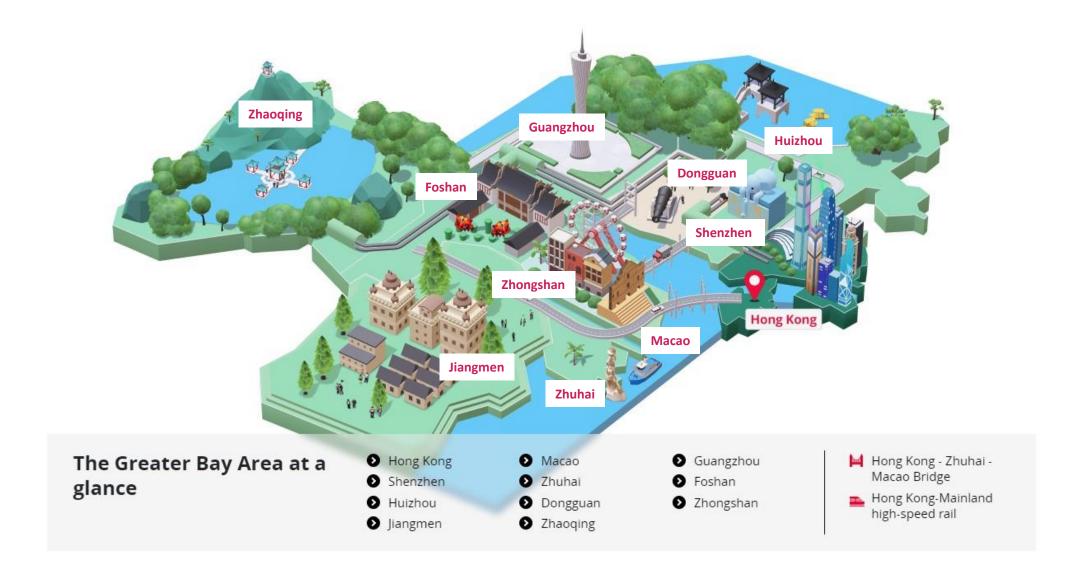

### Greater Bay Area

#### Greater Bay Area

WHAT'S NEW

EXPLORE

PLAN

**EVENTS** 

From our Muslim-friendly world class attractions to halal dim sum and egg tarts, Hong Kong is continually enhancing its hospitality to welcome our Muslim travellers, Immerse yourself in its culture and discover Hong Kong like a local among the 220,000 strong Muslim community living in the city.