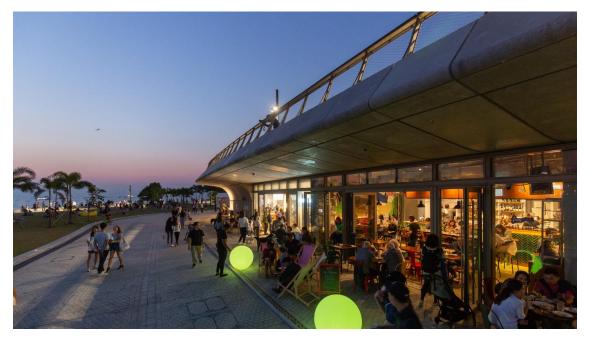

#### West Kowloon Promenade / Art Park

• Waterfront promenade with open green spaces and harbour-side cafes, shops and restaurants