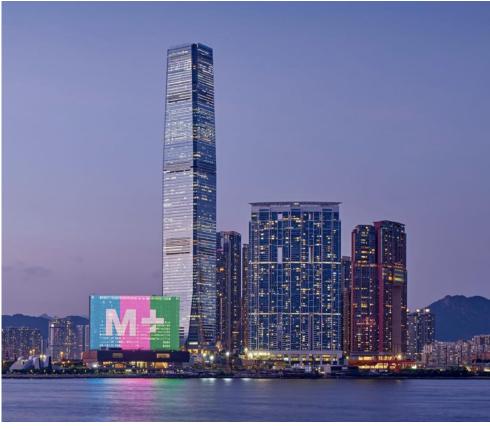

#### West Kowloon Cultural District

Major Facilities Overview

#### M+

- Asia's first global museum of modern and contemporary visual culture
- 17,000sqm exhibition space spanning across 33 galleries and other display spaces
- Monumental architecture with a 65m-tall dynamic LED system