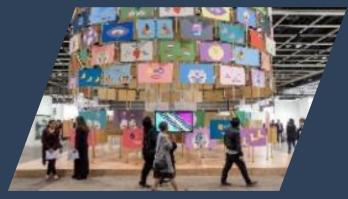

#### M+

- Asia's first global museum of modern and contemporary visual culture
- 17,000sqm exhibition space spanning across 33 galleries and other display spaces
- Monumental architecture with a 65m-tall dynamic LED system

#### **M**+

Four permanent collections that form the backbone of the institution