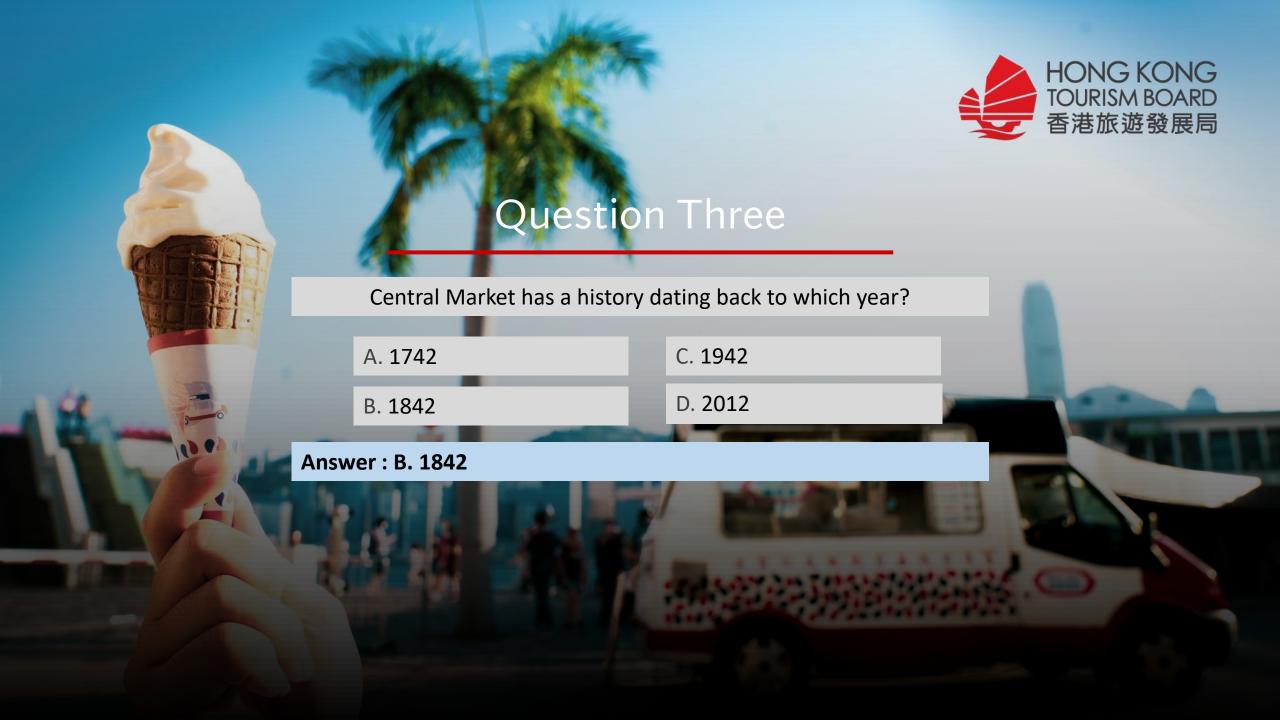

#### Central Market

- History dates back to 1842
- Revitalized 122,000sqm "playground for all" with retail, F&B and event spaces