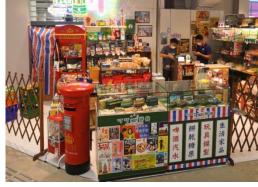

#### Central Market

- History dates back to 1842
- Revitalized 122,000sqm "playground for all" with retail, F&B and event spaces

#### Central Market

**HK Tram Store** 