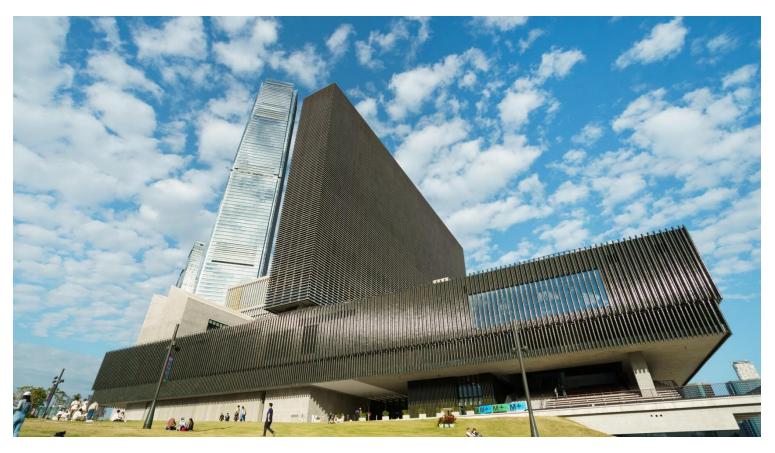

#### M+

- Asia's first global museum of modern and contemporary visual culture
- 17,000sqm exhibition space spanning across 33 galleries and other display spaces
- Monumental architecture with a 65m-tall dynamic LED system

#### **M**+

Four permanent collections that form the backbone of the institution