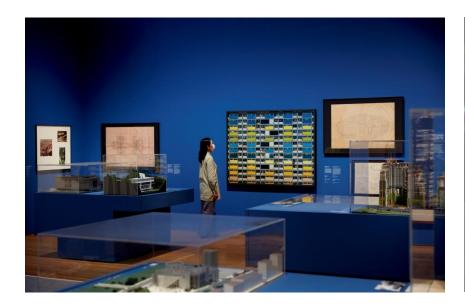

#### M+

- Asia's first global museum of modern and contemporary visual culture
- 17,000sqm exhibition space spanning across 33 galleries and other display spaces
- Monumental architecture with a 65m-tall dynamic LED system

#### **M**+

Four permanent collections that form the backbone of the institution