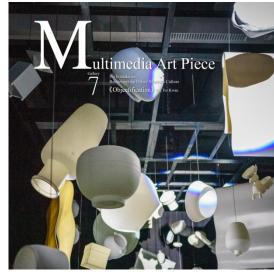

#### M+

- Asia's first global museum of modern and contemporary visual culture
- 17,000sqm exhibition space spanning across 33 galleries and other display spaces
- Monumental architecture with a 65m-tall dynamic LED system

#### **M**+

Four permanent collections that form the backbone of the institution