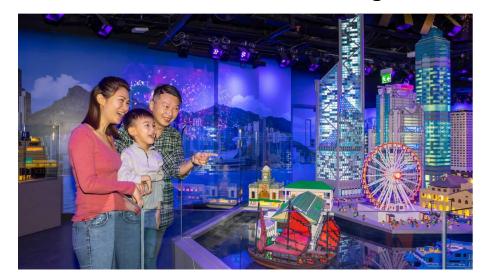

### **LEGOLAND Discovery Centre**

- Fully indoor playground with 10 LEGO-themed play areas
- 1.5M bricks in Miniland featuring iconic HK landmarks and street views

香港樂高探索中心

KII MUSEA尖沙咀

- Hong Kong's largest hub for Retail, Dining and Entertainment
- Located right next to Hong Kong International Airport and Hong Kong-Zhuhai-Macao Bridge, connecting the Greater Bay Area (GBA) within "one-hour living circle"
- Scheduled to open in phases from 2022 2025
- First KidZania in GBA
- **Skytrack**, the world's largest indoor and outdoor karting track