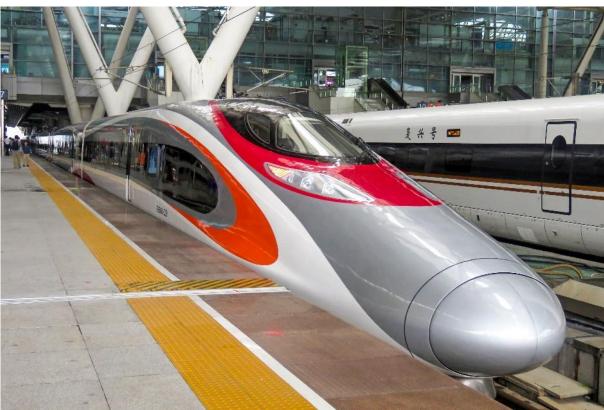

### Hong Kong West Kowloon Station

Improved inter-city connectivity via High Speed Rail Service that connects to Guangzhou and Shenzhen

#### Guangzhou-Shenzhen-Hong Kong Express Rail Link

- Connects to the national high speed rail network
- Direct link to 44 Mainland cities, 58 stations
- More capacity carrying close to 150k pax per day
- Higher frequency with stable schedule