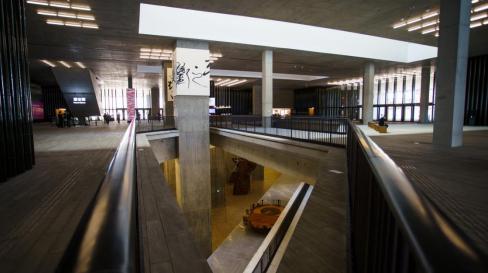

#### Hong Kong Palace Museum

- New museum dedicated to Chinese art and culture
- Collaborative project with the Palace Museum
- 7,800sqm exhibition space
- Seven thematic exhibitions with >900 pieces on display

## Hong Kong Palace Museum