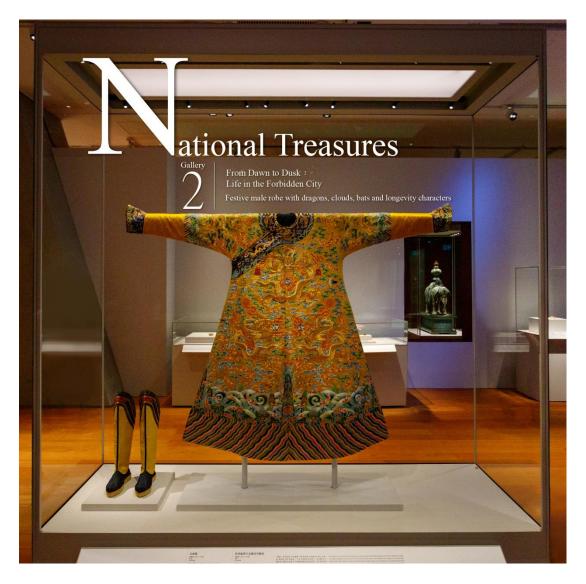

#### Hong Kong Palace Museum

- New museum dedicated to Chinese art and culture
- Collaborative project with the Palace Museum
- 7,800sqm exhibition space
- Seven thematic exhibitions with >900 pieces on display

## Hong Kong Palace Museum