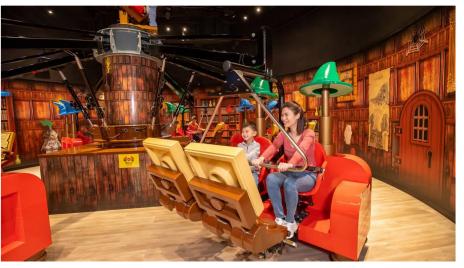

### **LEGOLAND Discovery Centre**

- Fully indoor playground with 10 LEGO-themed play areas
- 1.5M bricks in Miniland featuring iconic HK landmarks and street views

香港樂高探索中心

KII MUSEA尖沙咀

- Hong Kong's largest hub for Retail, Dining and Entertainment
- Located right next to Hong Kong International Airport and Hong Kong-Zhuhai-Macao Bridge, connecting the Greater Bay Area (GBA) within "one-hour living circle"
- Scheduled to open in phases from 2022 2025
- First KidZania in GBA
- **Skytrack**, the world's largest indoor and outdoor karting track