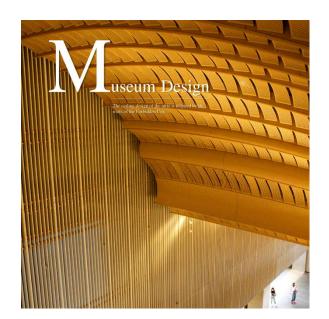

#### M+

- Asia's first global museum of modern and contemporary visual culture
- 17,000sqm exhibition space spanning across 33 galleries and other display spaces
- Monumental architecture with a 65m-tall dynamic LED system

#### **M**+

Four permanent collections that form the backbone of the institution