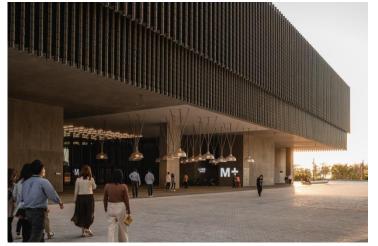

#### M+

- Asia's first global museum of modern and contemporary visual culture
- 17,000sqm exhibition space spanning across 33 galleries and other display spaces
- Monumental architecture with a 65m-tall dynamic LED system

#### **M**+

Four permanent collections that form the backbone of the institution