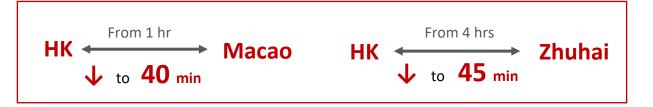

#### **Excellent Connectivity**

- 55 km long
- The world's largest bridge-and-tunnel sea crossing
- Adjacent to AsiaWorld-Expo
- Reduce travelling time between Pearl River Delta West

#### Guangzhou-Shenzhen-Hong Kong Express Rail Link

- Connects to the national high speed rail network
- Direct link to 44 Mainland cities, 58 stations
- More capacity carrying close to 150k pax per day
- Higher frequency with stable schedule