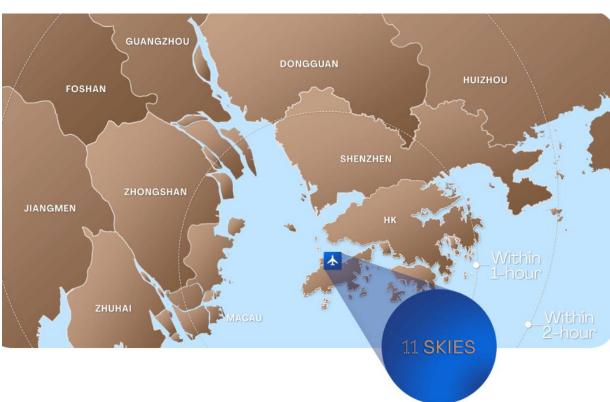

### **LEGOLAND Discovery Centre**

- Fully indoor playground with 10 LEGO-themed play areas
- 1.5M bricks in Miniland featuring iconic HK landmarks and street views

香港樂高探索中心

KII MUSEA尖沙咀

- Hong Kong's largest hub for Retail, Dining and Entertainment
- Located right next to Hong Kong International Airport and Hong Kong-Zhuhai-Macao Bridge, connecting the Greater Bay Area (GBA) within "one-hour living circle"
- Scheduled to open in phases from 2022 2025
- First KidZania in GBA
- **Skytrack**, the world's largest indoor and outdoor karting track