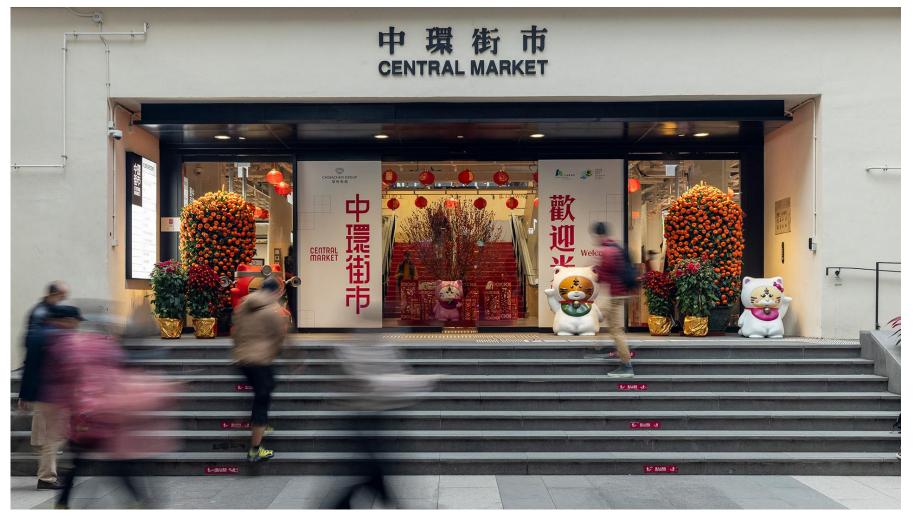

#### Central Market

- History dates back to 1842
- Revitalized 122,000sqm "playground for all" with retail, F&B and event spaces

#### Central Market

**HK Tram Store** 

#### Central Market

Winelog