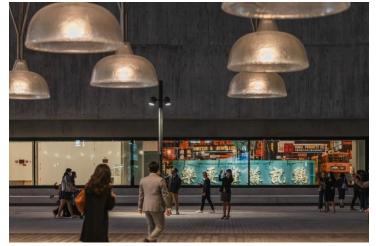

#### West Kowloon Cultural District

Major Facilities Overview

#### M+

- Asia's first global museum of modern and contemporary visual culture
- 17,000sqm exhibition space spanning across 33 galleries and other display spaces
- Monumental architecture with a 65m-tall dynamic LED system