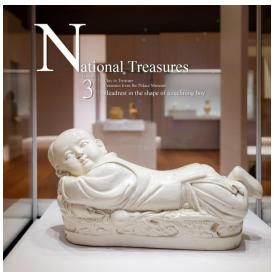

#### Hong Kong Palace Museum

- New museum dedicated to Chinese art and culture
- Collaborative project with the Palace Museum
- 7,800sqm exhibition space
- Seven thematic exhibitions with >900 pieces on display

## Hong Kong Palace Museum