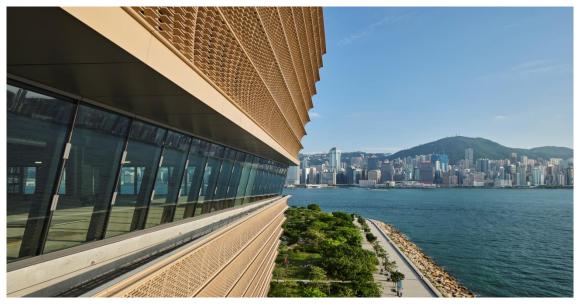

#### M+

- Asia's first global museum of modern and contemporary visual culture
- 17,000sqm exhibition space spanning across 33 galleries and other display spaces
- Monumental architecture with a 65m-tall dynamic LED system

#### **M**+

Four permanent collections that form the backbone of the institution