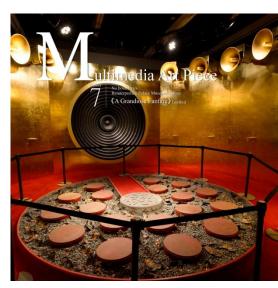

#### M+

- Asia's first global museum of modern and contemporary visual culture
- 17,000sqm exhibition space spanning across 33 galleries and other display spaces
- Monumental architecture with a 65m-tall dynamic LED system

#### **M**+

Four permanent collections that form the backbone of the institution