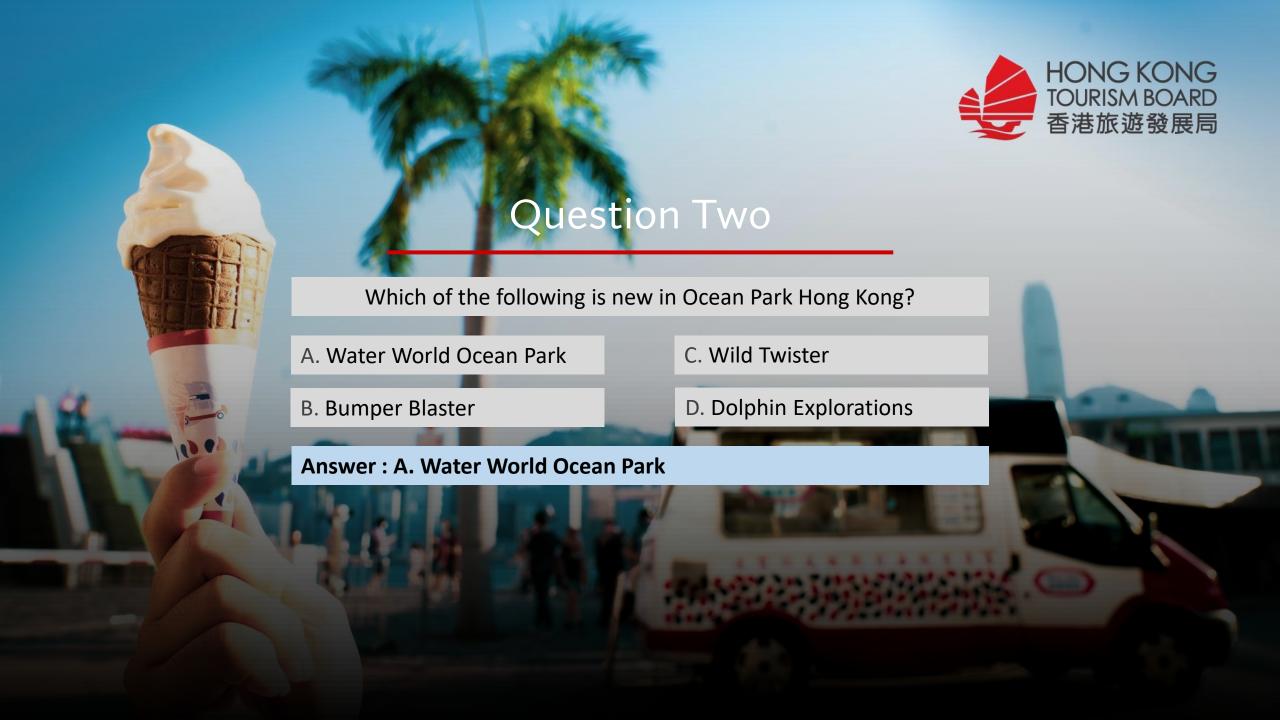

#### Water World Ocean Park

- 27 thrilling attractions in five themed zones
- Only water park in Asia that combines ocean views and landscape