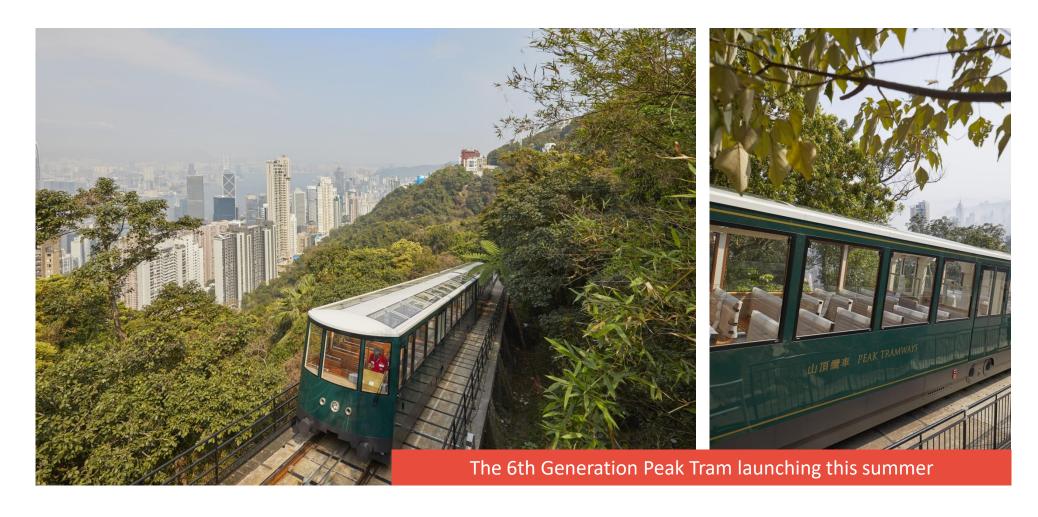

#### Peak Tram

- 75% capacity increase to 210-passenger tramcar
- Waiting time reduced by 70%